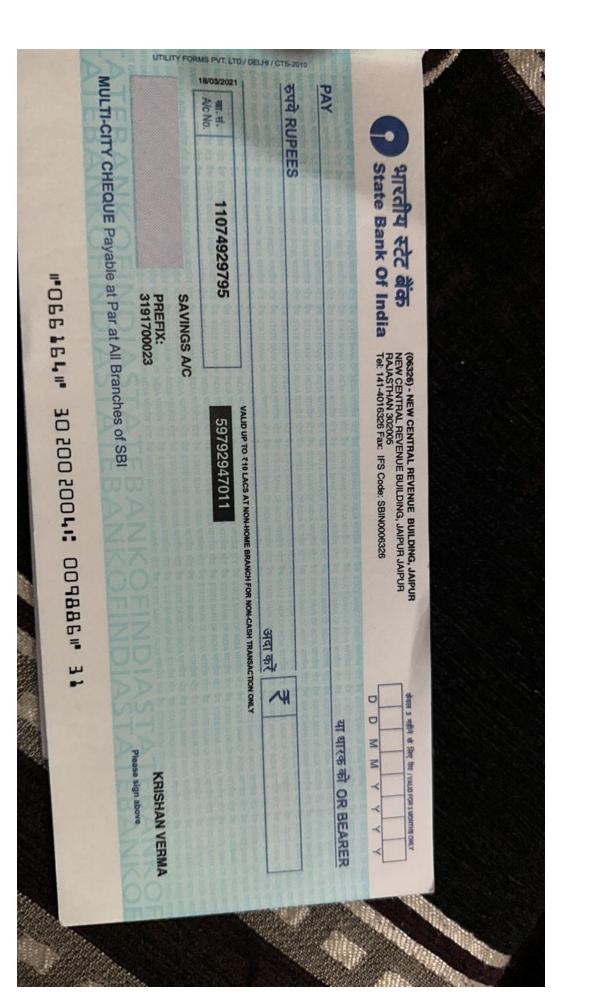

# Winners:

Fitoor (1st Prize) – 10,000 INR

Account No. = 50100461869209

**IFSC =HDFC0000205** 

Sweet idiots and Last Magic (2nd Prize) – 6,000 INR
Account No. = 33190100009194
IFSC = BARB0GOPJAI

Account No.=11074929795 IFSC=SBIN0006326

<sup>\*</sup>Account details of the winners is attached with this document.