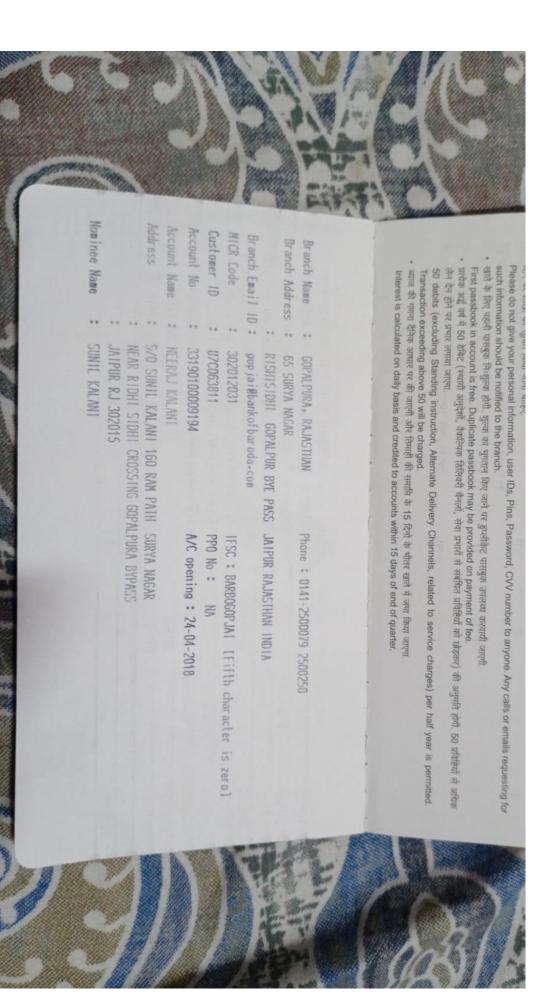

# Winners:

Fitoor (1st Prize) – 10,000 INR

Account No. = 50100461869209

**IFSC =HDFC0000205** 

Sweet idiots and Last Magic (2nd Prize) – 6,000 INR
Account No. = 33190100009194
IFSC = BARB0GOPJAI

Account No.=11074929795 IFSC=SBIN0006326

<sup>\*</sup>Account details of the winners is attached with this document.