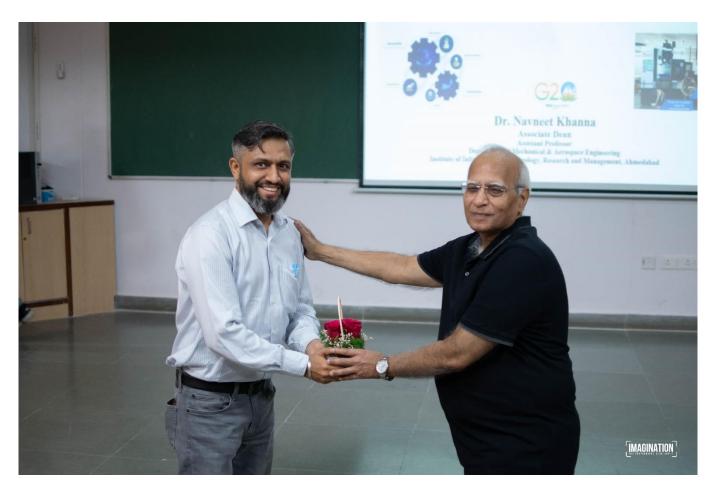

### Photos for Expert Talk on Sustainable Machining Technologies & Manufacturing on 31.03.2023

| 16 | Details of Invited Speakers/ Experts/ Industry Persons (Name, Designation, Organization Name)            | Dr. Navneet Khanna, (IITRAM, Ahmedabad, Gujarat, India)                                                                                                     |
|----|----------------------------------------------------------------------------------------------------------|-------------------------------------------------------------------------------------------------------------------------------------------------------------|
| 17 | Funding details                                                                                          | Expenses from the Institute Fund Grant received from Sponsoring or Partnering Body/ Organization Grant received from Govt. Bodies Total Expenditure  6749/- |
| 18 | Details of the Winners along with Prize details? in case of Competition/ Hackathon/ Debate/ Sports event | <u>NA</u>                                                                                                                                                   |
| 19 | Brief note about the event                                                                               | Sustainable Machining Using Environment-Friendly Cooling/lubrication techniques                                                                             |
| 20 | Program Outcome? If any                                                                                  | Nil Nil                                                                                                                                                     |